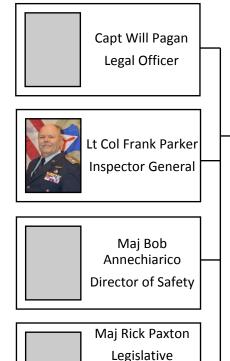

# NC Wing Organizational Chart Command Staff





Squadron and Gov't Relations Advisor





# Group Command Staff









## Group 1 Command Staff





Lt Col Harry Fiedler



Commander
Asheville
Composite
Squadron
NC-019

1<sup>st</sup> Lt Derk Beutler



Commander
Gastonia
Composite
Squadron
NC-024

1st Lt Mark Motto



Shelby Composite Squadron NC-050 Capt Andy Meranda

Commander

Hickory Composite Squadron NC-124 \_1Lt Thomas Holman

Commander

Boone Composite Squadron NC-153





# Group 2 Command Staff





Maj Brendan Kearns Commander Group 2

Lt Col Jay Langley
Commander
Raleigh-Wake
Composite
Squadron
NC-048

Lt Col Don Beckett

Commander

Johnston County

Composite

Squadron

NC-143

Maj Francis Donahue

Commander

Franklin County

Composite

Squadron

NC-145

Capt Ron Long
Commander
Orange County
Composite
Squadron
NC-150

1