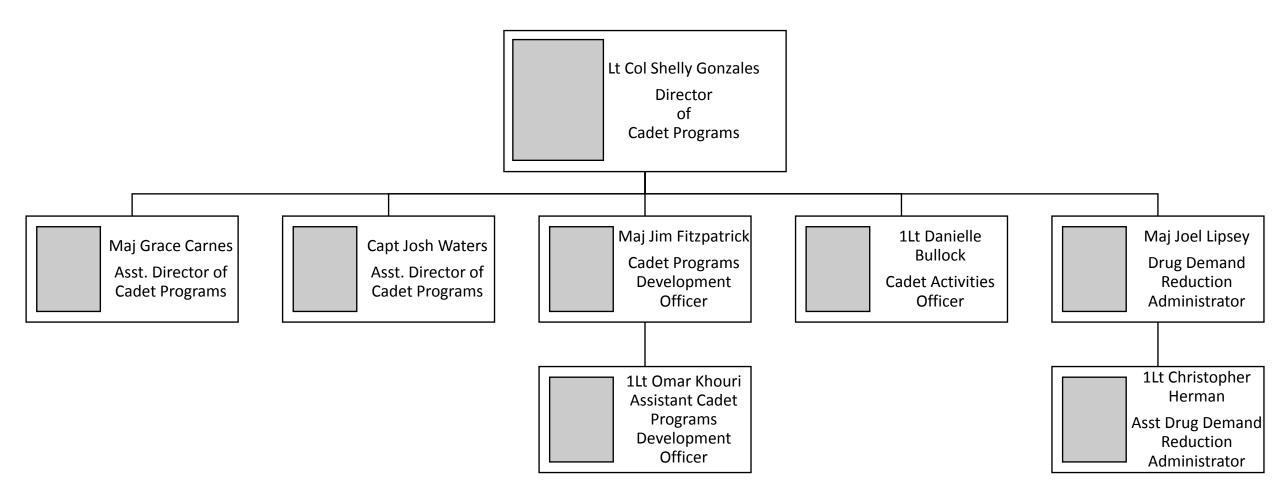

n NC-111

Maj Brett Benson



Commander Charlotte Senior Squadron NC-121

Maj Scott Powell



Commander Iredell Composite Squadron NC-162

1st Lt Sarah Stevens Commander

Composite Squadron of Waxhaws NC-300





#### **Staff Officers**









# Operations Staff









## Operations Staff





Col Larry Ragland
Director of Operations



Maj Marty Heller Aircraft Maintenance Officer

Lt Col Pete Bohler Homeland Security/ Counter Drug Officer 1 Lt Robert Rimmer
Powered
Orientation Flight
Coordinator

Capt Rick Jones Glider Orientation Flight Coordinator

Lt Col Chris Bailey
Assistant Aircraft
Maintenance
Officer



#### Standardization & Evaluation Staff







# **Emergency Services Staff**









#### Communications Staff









# Logistics Staff







### Cadet Programs Staff













**Education Officer**