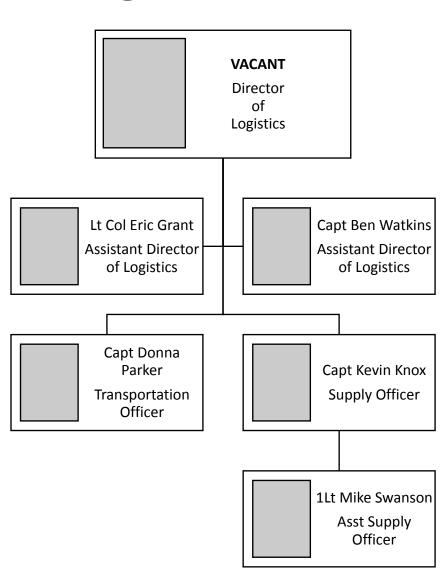

mander 111th SAR Composite Squadron NC-111

Maj Brett Benson



Commander Charlotte Senior Squadron NC-121

Maj Scott Powell



Commander Iredell Composite Squadron NC-162

1st Lt Sarah Stevens Commander

Composite Squadron of Waxhaws NC-300





#### **Staff Officers**









# Operations Staff









## Operations Staff





Col Larry Ragland
Director of Operations



Maj Marty Heller Aircraft Maintenance Officer

Lt Col Pete Bohler Homeland Security/ Counter Drug Officer 1 Lt Robert Rimmer
Powered
Orientation Flight
Coordinator

Capt Rick Jones Glider Orientation Flight Coordinator

Lt Col Chris Bailey
Assistant Aircraft
Maintenance
Officer



#### Standardization & Evaluation Staff







# **Emergency Services Staff**









#### Communications Staff









# Logistics Staff







### Cadet Programs Staff













**Education Officer**