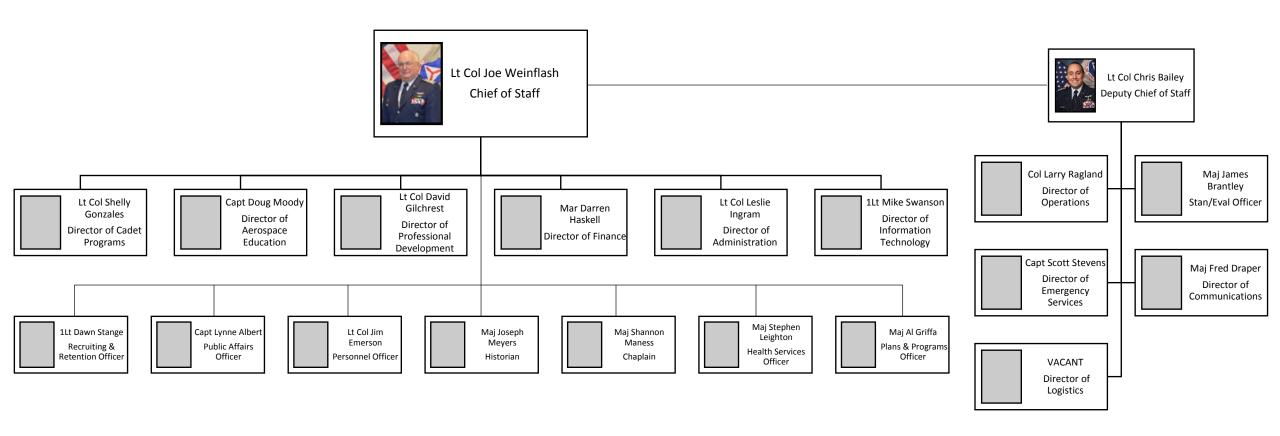

#### **Staff Officers**

# Operations Staff

## Operations Staff

Col Larry Ragland
Director of Operations

Maj Marty Heller Aircraft Maintenance Officer

Lt Col Pete Bohler Homeland Security/ Counter Drug Officer 1 Lt Robert Rimmer
Powered
Orientation Flight
Coordinator

Capt Rick Jones Glider Orientation Flight Coordinator

Lt Col Chris Bailey
Assistant Aircraft
Maintenance
Officer

#### Standardization & Evaluation Staff

# **Emergency Services Staff**

#### Communications Staff

# Logistics Staff

### Cadet Programs Staff

**Education Officer**