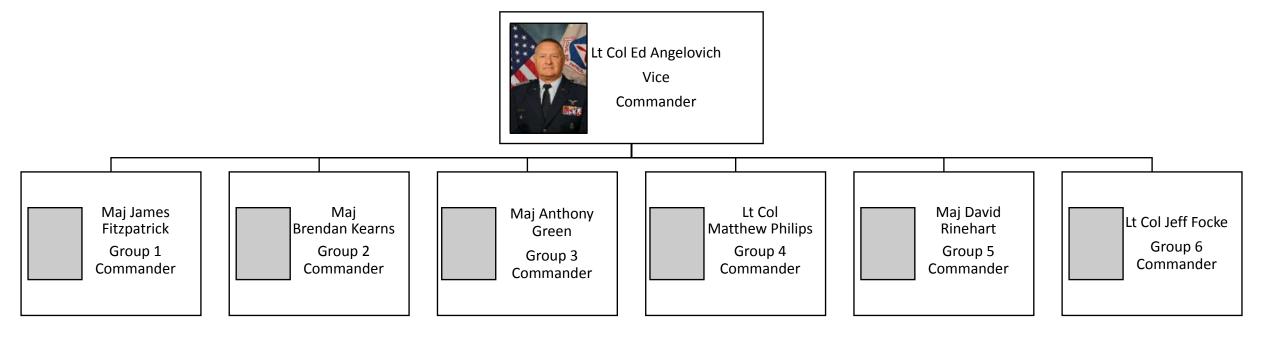

# Group 2 Command Staff

Maj Brendan Kearns Commander Group 2

Lt Col Jay Langley
Commander
Raleigh-Wake
Composite
Squadron
NC-048

Lt Col Don Beckett

Commander

Johnston County

Composite

Squadron

# Group 5 Command Staff

Maj David Rinehart Commander Group 5

Lt Col
Craig Richardson
Commander
Fayetteville
Composite
Squadron
NC-007

Con Co So

Maj Jeff Walker
Commander
Cape Fear
Composite
Squadron
NC-023

## Group 6 Command Staff

1st Lt Melissa Smith

Commander Randolph Composite Squadron NC-107

Maj Sherry Haskell

Commander 111th SAR Composite Squadron NC-111

Maj Brett Benson

Commander Charlotte Senior Squadron NC-121