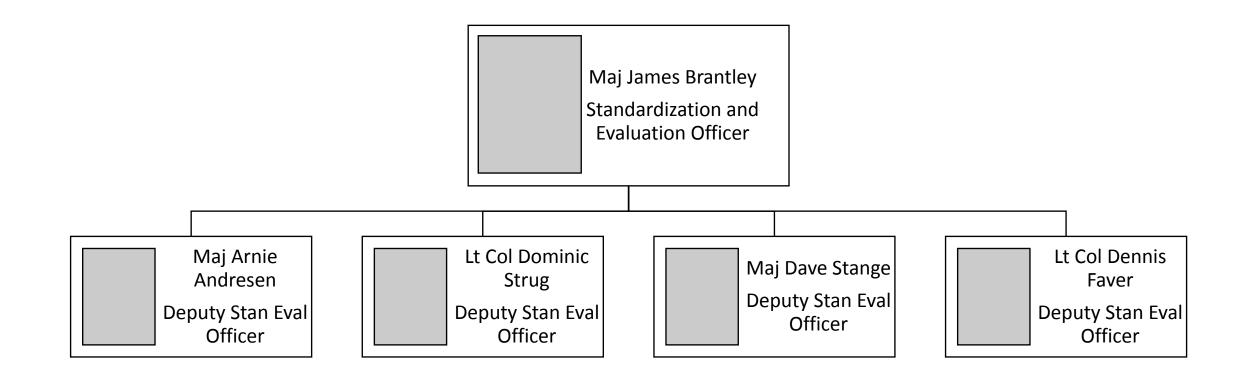

1st Lt Melissa Smith

Commander Randolph Composite Squadron NC-107

Maj Sherry Haskell



Commander 111th SAR Composite Squadron NC-111

Maj Brett Benson



Commander Charlotte Senior Squadron NC-121

Maj Scott Powell



Commander Iredell Composite Squadron NC-162

1st Lt Sarah Stevens Commander

Composite Squadron of Waxhaws NC-300





#### **Staff Officers**









# Operations Staff









## Operations Staff





Col Larry Ragland
Director of Operations



Maj Marty Heller Aircraft Maintenance Officer

Lt Col Pete Bohler Homeland Security/ Counter Drug Officer 1 Lt Robert Rimmer
Powered
Orientation Flight
Coordinator

Capt Rick Jones Glider Orientation Flight Coordinator

Lt Col Chris Bailey
Assistant Aircraft
Maintenance
Officer



#### Standardization & Evaluation Staff







# **Emergency Services Staff**









#### Communications Staff









# Logistics Staff







### Cadet Programs Staff













**Education Officer**